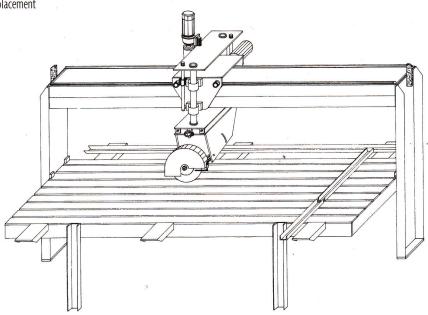

## **OPTIONAL FEATURES**

□ Lateral displacement

**DEI-30-7.5** 

**DEI-50-15** 