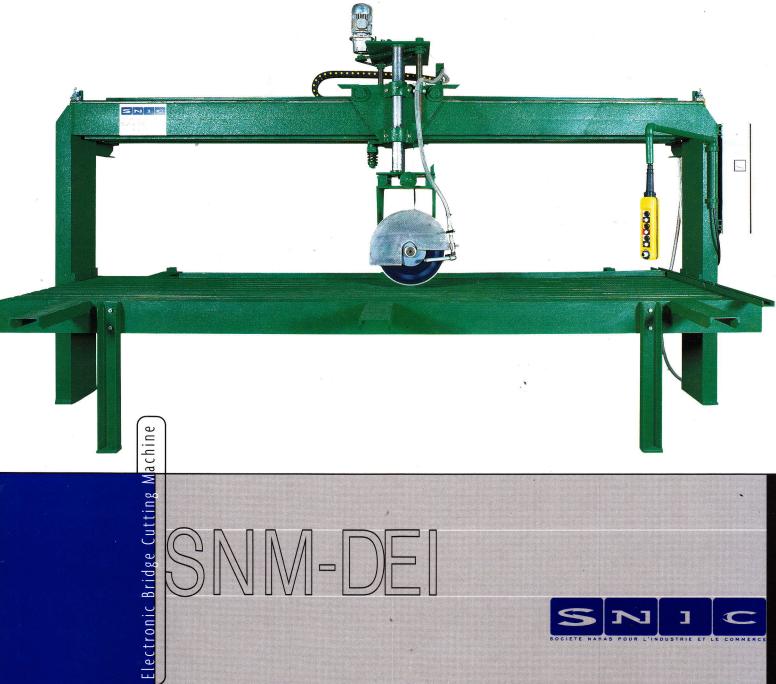

## **ELECTRONIC BRIDGE CUTTING MACHINE "SNM-DEI"**

## **GENERAL FEATURES**

The SNM-DEI is a heavy duty monobloc bridge cutting machine suitable for all factories working in the stone industry. When equipped with suitable tooling it is capable of working marble, granite, cement etc... It is easy to handle and maintenance free.

- The main structure is made of heavy duty steel in order to ensure maximum stability and quality of the machine over time. The table's sliding surface is composed of very thick plates which are machined on five sides.
- The bridge is made of a very stiff box type frame and the base of the slide ways is directly machined on the bridge.
- The replacement of slide ways is guick and inexpensive and enables this machine to keep its accuracy indefinitely.
- Metal shoulders replace conventional concrete walls, facilitating installation and transport of the machine.
- The disk is directly mounted on the motor and the machine is suitable for inclined cuts from 0° to 45°.
- The forward and return movement of the head are powered by a brushless AC motor with inverter.
- The machine is equipped with endstops both forward and reverse as well as up and down.
- The driving system inside gears are case hardened before final grinding.
- The electric cables and tubes for tool cooling are supported by nylon cable holding chains.
- All components are mass-produced, safe and of high quality.