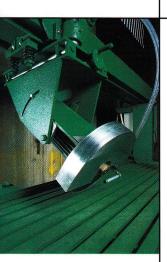

- The main structure is made of heavy duty steel in order to ensure maximum stability and quality of the machine over time. The table's sliding surface is composed of very thick plates which are machined on five sides.
- The bridge is made of a very stiff box type frame and the base of the slide ways is directly machined on the bridge.
- The replacement of slide ways is guick and inexpensive and enables this machine to keep its accuracy indefinitely.
- Metal shoulders replace conventional concrete walls, facilitating installation and transport of the machine.
- The disk is directly mounted on the motor and the machine is suitable for inclined cuts from 0° to 45°.
- The forward and return movement of the head are powered by a brushless AC motor with inverter.
- The machine is equipped with endstops both forward and reverse as well as up and down.
- The driving system inside gears are case hardened before final grinding.
- The electric cables and tubes for tool cooling are supported by nylon cable holding chains.
- All components are mass-produced, safe and of high quality.