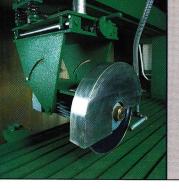

- The main structure is made of heavy duty steel in order to ensure maximum stability and quality of the machine over time. The table's sliding surface is composed of very thick plates which are machined on five sides.
- The bridge is made of a very stiff box type frame and the base of the slide ways is directly machined on the bridge.
- The replacement of slide ways is guick and inexpensive and enables this machine to keep its accuracy indefinitely.
- Metal shoulders replace conventional concrete walls, facilitating installation and transport of the machine.
- The disk is directly mounted on the motor and the machine is suitable for inclined cuts from 0° to 45°.
- The forward and return movement of the head are powered by a brushless AC motor with inverter.
- The machine is equipped with endstops both forward and reverse as well as up and down.
- The driving system inside gears are case hardened before final grinding.
- The electric cables and tubes for tool cooling are supported by nylon cable holding chains.
- All components are mass-produced, safe and of high quality.